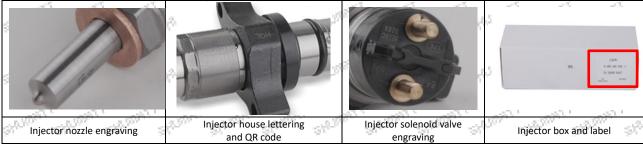

product installation steps to install, such as injector stroke test, injector solenoid valve tightening torque, injector nozzle tightening torque,

1700

#### (3) Injector Inspection

The factory inspection of the injector is undergone full inspection, random inspection, and batch inspection three inspections. Different brands of test benches are used to test the same fuel injector for a total of no less than three times for factory inspection, and the fuel injector installation testing environment are progressed in dust-free workshop.

#### 1.7. 0445120069 Injector's Customized Service

(1) Injector's Customized Service: Meet the customized needs of OEM manufacturers for shell lettering, logo engraving, injector internal packaging, injector external packaging and labels customized, etc.



#### (2) Injector's Customized Service Requirements:

The purchased of customized injector are not less than 10 pieces.

Customized injector packages no less than 1000 pieces.

Customized products involve the need of specify logo, the OEM manufacturer needs to provide trademark authorization and the sample of logo image file.

▲ Once the customized fuel injector is sold, it cannot be returned or exchanged if there is no quality problems.

#### 1.8.0445120069 Injector's Packing List and Package Size

#### (1) Injector Spare Parts List

| (1) Injector S | Spare Part | ts List           | i english | (Page | t garage