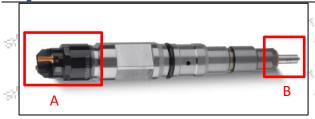

anual.

Injector failure caused by not complying with the intake system fit clearance and exhaust system fit clearance requirements specified in the vehicle engine maintenance manual.

Failure to replace the consumable parts and the fitting clearance of the oil inlet system pipeline and the fuel injector connection in accordance with the fuel intake system specified in the vehicle engine maintenance manual.

#### 1.11.0445120069 Injector's Manufacturer

Injector's manufacturer: Shenzhen Shumatt Technology Co., Ltd

#### 2.0445120069 Injector Technical Support

orthing the

#### 2.1.0445120069 Injector's Part Number Location

1) E.g.: The injector part number see as follows

Mob/WhatsApp: +86 13410541523 Tel: +8675523215133

Email: <u>ruby@shumatt.com</u> Website: <u>www.shumatt.com</u>





| No.                                    | Name                                       |
|----------------------------------------|--------------------------------------------|
| ************************************** | brand, logo, part number,<br>series number |
| B                                      | nozzle part number                         |

#### 2.2.0445120069 Injector's Application Scenarios

Common rail system is an oil supply method refers to the diesel oil from the fuel tank sucked out by the gear pump through the oil-water separator and the gear pump to diesel fine filter, high-pressure pump, common rail pipe, and fuel injector, all together with the closed-loop fuel supply system composed of sensors and ECU that completely separates the generation of injection pressure an